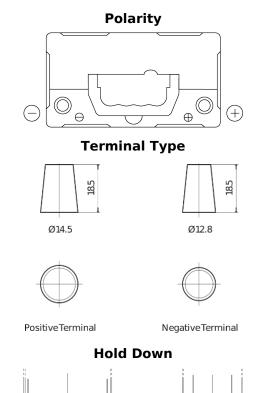

## **Batteries for Cars**

| Part number                    | CB456          |
|--------------------------------|----------------|
| Technology                     | Flooded        |
| EAN/GTIN                       | 3661024014359  |
| Voltage                        | 12 V           |
| Capacity                       | 45 Ah          |
| CCA                            | 330 A          |
| Length                         | 237 mm         |
| Width                          | 127 mm         |
| Height                         | 227 mm         |
| Box size                       | B24            |
| Polarity                       | ETN 0          |
| Terminal Type                  | JIS taper post |
| Hold Down                      | В0             |
| Weights (subject of variation) | 11.40 kg       |