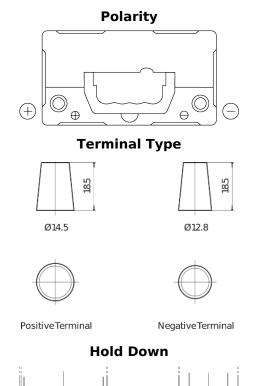

## **Batteries for Cars**

| Part number                    | CB457          |
|--------------------------------|----------------|
| Technology                     | Flooded        |
| EAN/GTIN                       | 3661024014366  |
| Voltage                        | 12 V           |
| Capacity                       | 45 Ah          |
| CCA                            | 330 A          |
| Length                         | 237 mm         |
| Width                          | 127 mm         |
| Height                         | 227 mm         |
| Box size                       | B24            |
| Polarity                       | ETN 1          |
| Terminal Type                  | JIS taper post |
| Hold Down                      | В0             |
| Weights (subject of variation) | 11.40 kg       |