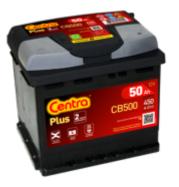

## **Product overview**

**Batteries for Cars** 

| Part number         | CB500         |
|---------------------|---------------|
| Technology          | Flooded       |
| EAN/GTIN            | 3661024014519 |
| Voltage             | 12 V          |
| Capacity            | 50 Ah         |
| CCA                 | 450 A         |
| Length              | 207 mm        |
| Width               | 175 mm        |
| Height              | 190 mm        |
| Box size            | L01           |
| Polarity            | ETN 0         |
| Terminal Type       | EN taper post |
| Hold Down           | B13           |
| Weights (subject of | 12.10 kg      |
| variation)          |               |
|                     |               |