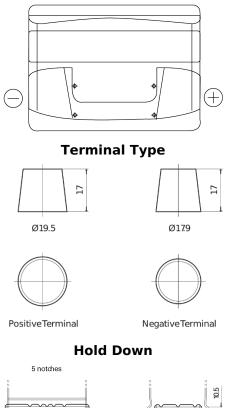

## **Product overview**

**Batteries for Cars** 

| Part number         | CB500         |
|---------------------|---------------|
| Technology          | Flooded       |
| EAN/GTIN            | 3661024014519 |
| Voltage             | 12 V          |
| Capacity            | 50 Ah         |
| CCA                 | 450 A         |
| Length              | 207 mm        |
| Width               | 175 mm        |
| Height              | 190 mm        |
| Box size            | L01           |
| Polarity            | ETN 0         |
| Terminal Type       | EN taper post |
| Hold Down           | B13           |
| Weights (subject of | 12.10 kg      |
| variation)          |               |
|                     |               |

Polarity

Design, features and specifications are subject to change without notice. We disclaim any representation or warranty, express or implied, concerning the data or recommendations, and in no event shall be liable for any loss or damage claimed to have arisen as a result. Some products may not be available in your local market.