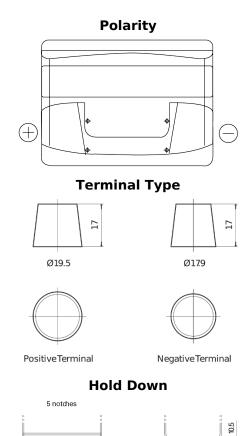

## **Batteries for Cars**

| Part number                    | CB501         |
|--------------------------------|---------------|
| Technology                     | Flooded       |
| EAN/GTIN                       | 3661024014526 |
| Voltage                        | 12 V          |
| Capacity                       | 50 Ah         |
| CCA                            | 450 A         |
| Length                         | 207 mm        |
| Width                          | 175 mm        |
| Height                         | 190 mm        |
| Box size                       | L01           |
| Polarity                       | ETN 1         |
| Terminal Type                  | EN taper post |
| Hold Down                      | B13           |
| Weights (subject of variation) | 12.20 kg      |