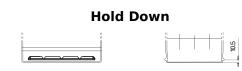

## **Batteries for Cars**

| Part number                    | CB504         |
|--------------------------------|---------------|
| Technology                     | Flooded       |
| EAN/GTIN                       | 3661024014403 |
| Voltage                        | 12 V          |
| Capacity                       | 50 Ah         |
| CCA                            | 360 A         |
| Length                         | 200 mm        |
| Width                          | 173 mm        |
| Height                         | 222 mm        |
| Box size                       | D20           |
| Polarity                       | ETN 0         |
| Terminal Type                  | EN taper post |
| Hold Down                      | Korean B1     |
| Weights (subject of variation) | 12.90 kg      |