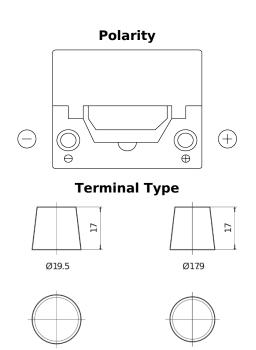

## **Batteries for Cars**

| Part number                    | CB504         |
|--------------------------------|---------------|
| Technology                     | Flooded       |
| EAN/GTIN                       | 3661024014403 |
| Voltage                        | 12 V          |
| Capacity                       | 50 Ah         |
| CCA                            | 360 A         |
| Length                         | 200 mm        |
| Width                          | 173 mm        |
| Height                         | 222 mm        |
| Box size                       | D20           |
| Polarity                       | ETN 0         |
| Terminal Type                  | EN taper post |
| Hold Down                      | Korean B1     |
| Weights (subject of variation) | 12.90 kg      |

NegativeTerminal

PositiveTerminal

Design, features and specifications are subject to change without notice. We disclaim any representation or warranty, express or implied, concerning the data or recommendations, and in no event shall be liable for any loss or damage claimed to have arisen as a result. Some products may not be available in your local market.