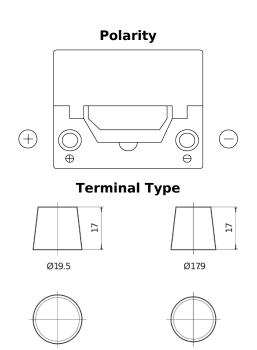

## **Batteries for Cars**

| Part number                    | CB505         |
|--------------------------------|---------------|
| Technology                     | Flooded       |
| EAN/GTIN                       | 3661024014397 |
| Voltage                        | 12 V          |
| Capacity                       | 50 Ah         |
| CCA                            | 360 A         |
| Length                         | 200 mm        |
| Width                          | 173 mm        |
| Height                         | 222 mm        |
| Box size                       | D20           |
| Polarity                       | ETN 1         |
| Terminal Type                  | EN taper post |
| Hold Down                      | Korean B1     |
| Weights (subject of variation) | 12.90 kg      |
|                                |               |

NegativeTerminal

PositiveTerminal

Design, features and specifications are subject to change without notice. We disclaim any representation or warranty, express or implied, concerning the data or recommendations, and in no event shall be liable for any loss or damage claimed to have arisen as a result. Some products may not be available in your local market.