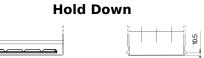

## **Batteries for Cars**

| Part number                    | CB505         |
|--------------------------------|---------------|
| Technology                     | Flooded       |
| EAN/GTIN                       | 3661024014397 |
| Voltage                        | 12 V          |
| Capacity                       | 50 Ah         |
| CCA                            | 360 A         |
| Length                         | 200 mm        |
| Width                          | 173 mm        |
| Height                         | 222 mm        |
| Box size                       | D20           |
| Polarity                       | ETN 1         |
| Terminal Type                  | EN taper post |
| Hold Down                      | Korean B1     |
| Weights (subject of variation) | 12.90 kg      |
|                                |               |