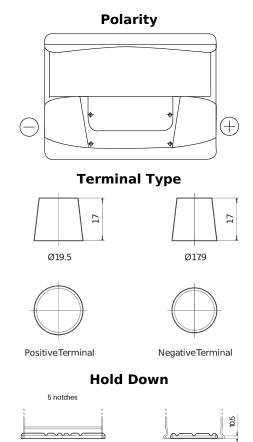

## Plus CB602

| Part number                    | CB602         |
|--------------------------------|---------------|
| Technology                     | Flooded       |
| EAN/GTIN                       | 3661024014632 |
| Voltage                        | 12 V          |
| Capacity                       | 60 Ah         |
| CCA                            | 540 A         |
| Length                         | 242 mm        |
| Width                          | 175 mm        |
| Height                         | 175 mm        |
| Box size                       | LB2           |
| Polarity                       | ETN 0         |
| Terminal Type                  | EN taper post |
| Hold Down                      | B13           |
| Weights (subject of variation) | 12.90 kg      |