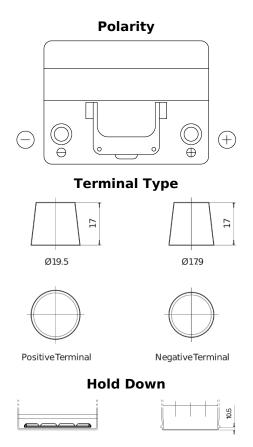

## Plus CB604

| Part number                    | CB604         |
|--------------------------------|---------------|
| Technology                     | Flooded       |
| EAN/GTIN                       | 3661024014410 |
| Voltage                        | 12 V          |
| Capacity                       | 60 Ah         |
| CCA                            | 480 A         |
| Length                         | 230 mm        |
| Width                          | 173 mm        |
| Height                         | 222 mm        |
| Box size                       | D23           |
| Polarity                       | ETN 0         |
| Terminal Type                  | EN taper post |
| Hold Down                      | Korean B1     |
| Weights (subject of variation) | 14.60 kg      |