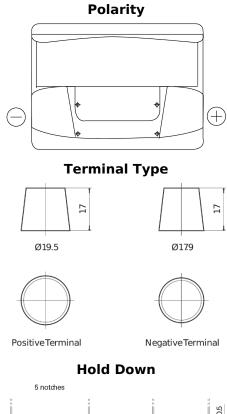

## Plus CB620

| Part number                    | CB620         |
|--------------------------------|---------------|
| Technology                     | Flooded       |
| EAN/GTIN                       | 3661024014533 |
| Voltage                        | 12 V          |
| Capacity                       | 62 Ah         |
| CCA                            | 540 A         |
| Length                         | 242 mm        |
| Width                          | 175 mm        |
| Height                         | 190 mm        |
| Box size                       | L02           |
| Polarity                       | ETN 0         |
| Terminal Type                  | EN taper post |
| Hold Down                      | B13           |
| Weights (subject of variation) | 13.90 kg      |