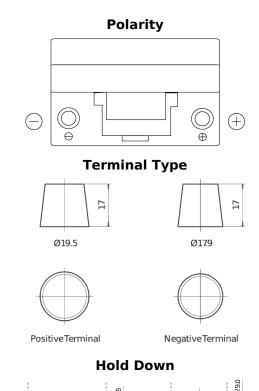

## Plus CB704

| Part number                    | CB704         |
|--------------------------------|---------------|
| Technology                     | Flooded       |
| EAN/GTIN                       | 3661024014434 |
| Voltage                        | 12 V          |
| Capacity                       | 70 Ah         |
| CCA                            | 540 A         |
| Length                         | 270 mm        |
| Width                          | 173 mm        |
| Height                         | 222 mm        |
| Box size                       | D26           |
| Polarity                       | ETN 0         |
| Terminal Type                  | EN taper post |
| Hold Down                      | Korean B1+B6  |
| Weights (subject of variation) | 16.10 kg      |