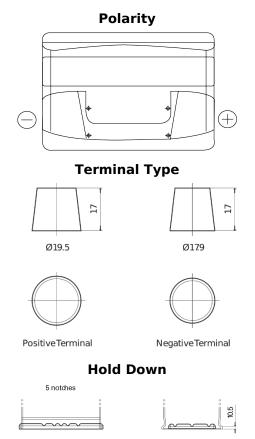

## Plus CB712

| Part number                    | CB712         |
|--------------------------------|---------------|
| Technology                     | Flooded       |
| EAN/GTIN                       | 3661024014649 |
| Voltage                        | 12 V          |
| Capacity                       | 71 Ah         |
| CCA                            | 670 A         |
| Length                         | 278 mm        |
| Width                          | 175 mm        |
| Height                         | 175 mm        |
| Box size                       | LB3           |
| Polarity                       | ETN 0         |
| Terminal Type                  | EN taper post |
| Hold Down                      | B13           |
| Weights (subject of variation) | 15.30 kg      |