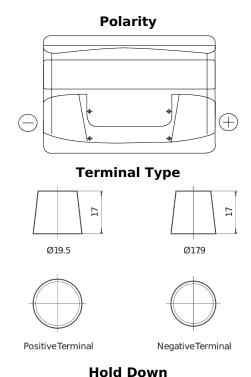

## **Batteries for Cars**

| Part number                    | CB740         |
|--------------------------------|---------------|
| Technology                     | Flooded       |
| EAN/GTIN                       | 3661024014557 |
| Voltage                        | 12 V          |
| Capacity                       | 74 Ah         |
| CCA                            | 680 A         |
| Length                         | 278 mm        |
| Width                          | 175 mm        |
| Height                         | 190 mm        |
| Box size                       | L03           |
| Polarity                       | ETN 0         |
| Terminal Type                  | EN taper post |
| Hold Down                      | B13           |
| Weights (subject of variation) | 16.60 kg      |