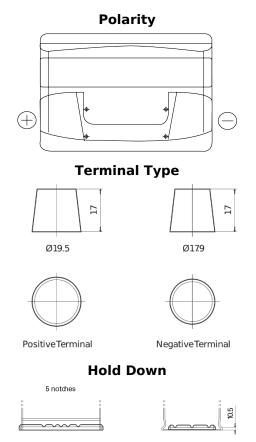

## Plus CB741

| Part number                    | CB741         |
|--------------------------------|---------------|
| Technology                     | Flooded       |
| EAN/GTIN                       | 3661024014564 |
| Voltage                        | 12 V          |
| Capacity                       | 74 Ah         |
| CCA                            | 680 A         |
| Length                         | 278 mm        |
| Width                          | 175 mm        |
| Height                         | 190 mm        |
| Box size                       | L03           |
| Polarity                       | ETN 1         |
| Terminal Type                  | EN taper post |
| Hold Down                      | B13           |
| Weights (subject of variation) | 16.60 kg      |
|                                |               |