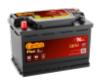

## Plus CB741

| Part number                    | CB741         |
|--------------------------------|---------------|
| Technology                     | Flooded       |
| EAN/GTIN                       | 3661024014564 |
| Voltage                        | 12 V          |
| Capacity                       | 74 Ah         |
| CCA                            | 680 A         |
| Length                         | 278 mm        |
| Width                          | 175 mm        |
| Height                         | 190 mm        |
| Box size                       | L03           |
| Polarity                       | ETN 1         |
| Terminal Type                  | EN taper post |
| Hold Down                      | B13           |
| Weights (subject of variation) | 16.60 kg      |
|                                |               |