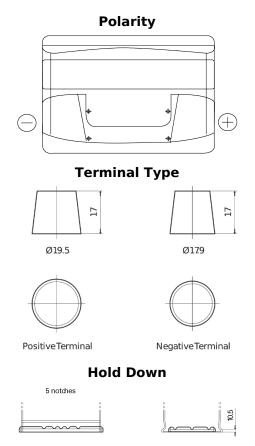

## Plus CB800

| Part number                    | CB800         |
|--------------------------------|---------------|
| Technology                     | Flooded       |
| EAN/GTIN                       | 3661024016421 |
| Voltage                        | 12 V          |
| Capacity                       | 80 Ah         |
| CCA                            | 640 A         |
| Length                         | 315 mm        |
| Width                          | 175 mm        |
| Height                         | 190 mm        |
| Box size                       | L04           |
| Polarity                       | ETN 0         |
| Terminal Type                  | EN taper post |
| Hold Down                      | B13           |
| Weights (subject of variation) | 19.00 kg      |