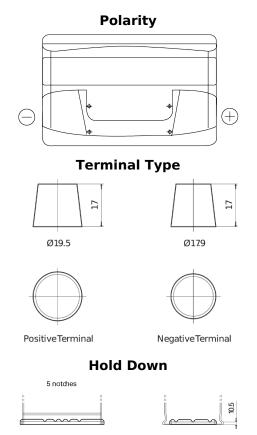

## Plus CB950

| Part number                    | CB950         |
|--------------------------------|---------------|
| Technology                     | Flooded       |
| EAN/GTIN                       | 3661024014588 |
| Voltage                        | 12 V          |
| Capacity                       | 95 Ah         |
| CCA                            | 800 A         |
| Length                         | 353 mm        |
| Width                          | 175 mm        |
| Height                         | 190 mm        |
| Box size                       | L05           |
| Polarity                       | ETN 0         |
| Terminal Type                  | EN taper post |
| Hold Down                      | B13           |
| Weights (subject of variation) | 21.60 kg      |
|                                |               |