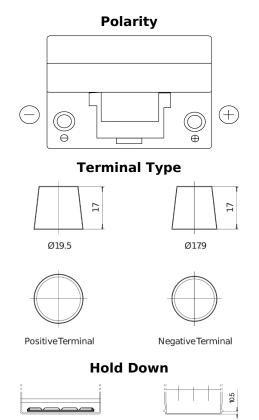

## Plus CB954

| Part number                    | CB954         |
|--------------------------------|---------------|
| Technology                     | Flooded       |
| EAN/GTIN                       | 3661024014458 |
| Voltage                        | 12 V          |
| Capacity                       | 95 Ah         |
| CCA                            | 760 A         |
| Length                         | 306 mm        |
| Width                          | 173 mm        |
| Height                         | 222 mm        |
| Box size                       | D31           |
| Polarity                       | ETN 0         |
| Terminal Type                  | EN taper post |
| Hold Down                      | Korean B1     |
| Weights (subject of variation) | 20.60 kg      |
|                                |               |