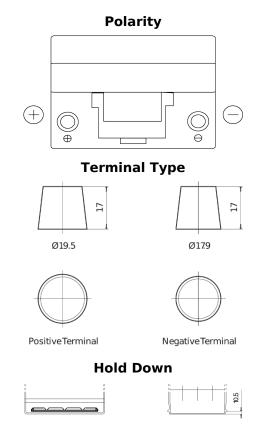

## Plus CB955

| Part number                    | CB955         |
|--------------------------------|---------------|
| Technology                     | Flooded       |
| EAN/GTIN                       | 3661024014465 |
| Voltage                        | 12 V          |
| Capacity                       | 95 Ah         |
| CCA                            | 760 A         |
| Length                         | 306 mm        |
| Width                          | 173 mm        |
| Height                         | 222 mm        |
| Box size                       | D31           |
| Polarity                       | ETN 1         |
| Terminal Type                  | EN taper post |
| Hold Down                      | Korean B1     |
| Weights (subject of variation) | 20.60 kg      |
|                                |               |