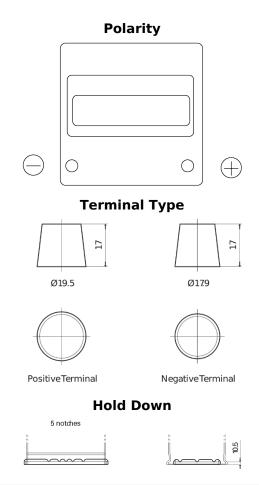

## Standard CC400

| Part number                    | CC400         |
|--------------------------------|---------------|
| Technology                     | Flooded       |
| EAN/GTIN                       | 3661024014779 |
| Voltage                        | 12 V          |
| Capacity                       | 40 Ah         |
| CCA                            | 320 A         |
| Length                         | 175 mm        |
| Width                          | 175 mm        |
| Height                         | 190 mm        |
| Box size                       | L00           |
| Polarity                       | ETN 0         |
| Terminal Type                  | EN taper post |
| Hold Down                      | B13           |
| Weights (subject of variation) | 10.40 kg      |