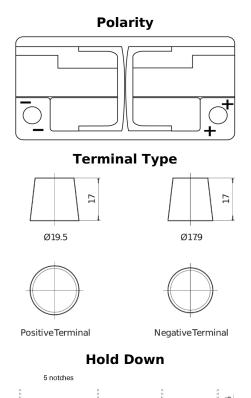

## **High-Tech TA1000**

| Part number                    | TA1000        |
|--------------------------------|---------------|
| Technology                     | Flooded       |
| EAN/GTIN                       | 3661024054256 |
| Voltage                        | 12 V          |
| Capacity                       | 100 Ah        |
| CCA                            | 900 A         |
| Length                         | 353 mm        |
| Width                          | 175 mm        |
| Height                         | 190 mm        |
| Box size                       | L05           |
| Polarity                       | ETN 0         |
| Terminal Type                  | EN taper post |
| Hold Down                      | B13           |
| Weights (subject of variation) | 22.60 kg      |