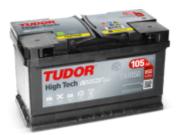

## High-Tech TA1050

| Part number                    | TA1050        | Polarity                          |
|--------------------------------|---------------|-----------------------------------|
| Technology                     | Flooded       |                                   |
| EAN/GTIN                       | 3661024054300 |                                   |
| Voltage                        | 12 V          |                                   |
| Capacity                       | 105 Ah        |                                   |
| CCA                            | 850 A         |                                   |
| Length                         | 315 mm        |                                   |
| Width                          | 175 mm        | Terminal Type                     |
| Height                         | 205 mm        |                                   |
| Box size                       | LH4           |                                   |
| Polarity                       | ETN 0         | Ø19.5 Ø179                        |
| Terminal Type                  | EN taper post |                                   |
| Hold Down                      | B13           |                                   |
| Weights (subject of variation) | 23.10 kg      |                                   |
| vaniacióny                     |               | Positive Terminal Negative Termin |
|                                |               | Hold Down                         |