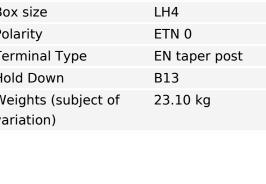

## High-Tech TA1050

| Part number                    | TA1050        | Polarity                          |
|--------------------------------|---------------|-----------------------------------|
| Technology                     | Flooded       |                                   |
| EAN/GTIN                       | 3661024054300 |                                   |
| Voltage                        | 12 V          |                                   |
| Capacity                       | 105 Ah        |                                   |
| CCA                            | 850 A         |                                   |
| Length                         | 315 mm        |                                   |
| Width                          | 175 mm        | Terminal Type                     |
| Height                         | 205 mm        |                                   |
| Box size                       | LH4           |                                   |
| Polarity                       | ETN 0         | Ø19.5 Ø179                        |
| Terminal Type                  | EN taper post |                                   |
| Hold Down                      | B13           |                                   |
| Weights (subject of variation) | 23.10 kg      |                                   |
| vaniacióny                     |               | Positive Terminal Negative Termin |
|                                |               | Hold Down                         |