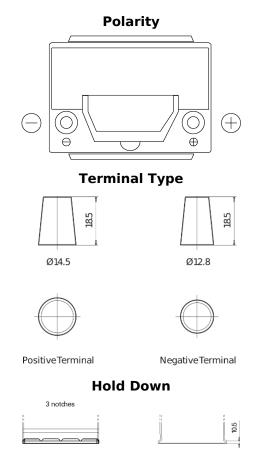

## **High-Tech TA406**

| Part number                    | TA406          |
|--------------------------------|----------------|
| Technology                     | Flooded        |
| EAN/GTIN                       | 3661024057172  |
| Voltage                        | 12 V           |
| Capacity                       | 40 Ah          |
| CCA                            | 350 A          |
| Length                         | 187 mm         |
| Width                          | 127 mm         |
| Height                         | 220 mm         |
| Box size                       | B19            |
| Polarity                       | ETN 0          |
| Terminal Type                  | JIS taper post |
| Hold Down                      | B1             |
| Weights (subject of variation) | 9.30 kg        |