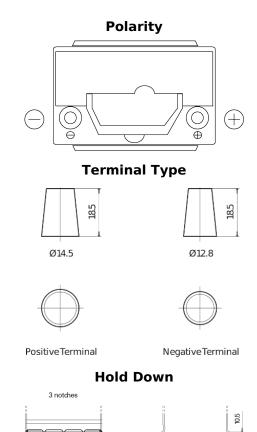

## **High-Tech TA456**

| Part number                    | TA456          |
|--------------------------------|----------------|
| Technology                     | Flooded        |
| EAN/GTIN                       | 3661024054126  |
| Voltage                        | 12 V           |
| Capacity                       | 45 Ah          |
| CCA                            | 390 A          |
| Length                         | 237 mm         |
| Width                          | 127 mm         |
| Height                         | 227 mm         |
| Box size                       | B24            |
| Polarity                       | ETN 0          |
| Terminal Type                  | JIS taper post |
| Hold Down                      | B1             |
| Weights (subject of variation) | 11.80 kg       |
|                                |                |