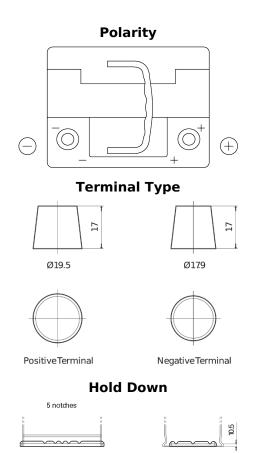

## **High-Tech TA472**

| Part number                    | TA472         |
|--------------------------------|---------------|
| Technology                     | Flooded       |
| EAN/GTIN                       | 3661024054263 |
| Voltage                        | 12 V          |
| Capacity                       | 47 Ah         |
| CCA                            | 450 A         |
| Length                         | 207 mm        |
| Width                          | 175 mm        |
| Height                         | 175 mm        |
| Box size                       | LB1           |
| Polarity                       | ETN 0         |
| Terminal Type                  | EN taper post |
| Hold Down                      | B13           |
| Weights (subject of variation) | 11.40 kg      |