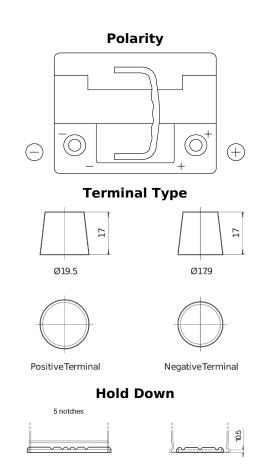

## High-Tech TA530

| Part number                    | TA530         |
|--------------------------------|---------------|
| Technology                     | Flooded       |
| EAN/GTIN                       | 3661024054201 |
| Voltage                        | 12 V          |
| Capacity                       | 53 Ah         |
| CCA                            | 540 A         |
| Length                         | 207 mm        |
| Width                          | 175 mm        |
| Height                         | 190 mm        |
| Box size                       | L01           |
| Polarity                       | ETN 0         |
| Terminal Type                  | EN taper post |
| Hold Down                      | B13           |
| Weights (subject of variation) | 12.70 kg      |
|                                |               |