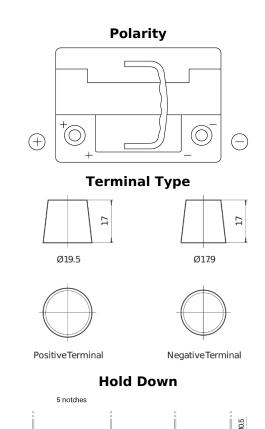

## High-Tech TA601

| Part number                    | TA601         |
|--------------------------------|---------------|
| Technology                     | Flooded       |
| EAN/GTIN                       | 3661024054232 |
| Voltage                        | 12 V          |
| Capacity                       | 60 Ah         |
| CCA                            | 600 A         |
| Length                         | 242 mm        |
| Width                          | 175 mm        |
| Height                         | 190 mm        |
| Box size                       | L02           |
| Polarity                       | ETN 1         |
| Terminal Type                  | EN taper post |
| Hold Down                      | B13           |
| Weights (subject of variation) | 15.00 kg      |