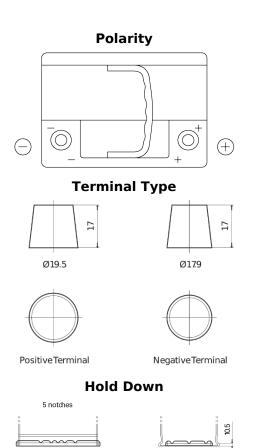

## High-Tech TA612

| Part number                    | TA612         |
|--------------------------------|---------------|
| Technology                     | Flooded       |
| EAN/GTIN                       | 3661024054270 |
| Voltage                        | 12 V          |
| Capacity                       | 61 Ah         |
| CCA                            | 600 A         |
| Length                         | 242 mm        |
| Width                          | 175 mm        |
| Height                         | 175 mm        |
| Box size                       | LB2           |
| Polarity                       | ETN 0         |
| Terminal Type                  | EN taper post |
| Hold Down                      | B13           |
| Weights (subject of variation) | 14.00 kg      |
|                                |               |