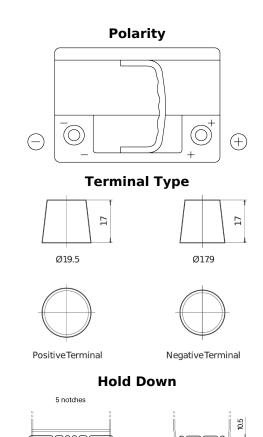

## **High-Tech TA640**

| Part number                    | TA640         |
|--------------------------------|---------------|
| Technology                     | Flooded       |
| EAN/GTIN                       | 3661024054225 |
| Voltage                        | 12 V          |
| Capacity                       | 64 Ah         |
| CCA                            | 640 A         |
| Length                         | 242 mm        |
| Width                          | 175 mm        |
| Height                         | 190 mm        |
| Box size                       | L02           |
| Polarity                       | ETN 0         |
| Terminal Type                  | EN taper post |
| Hold Down                      | B13           |
| Weights (subject of variation) | 14.90 kg      |