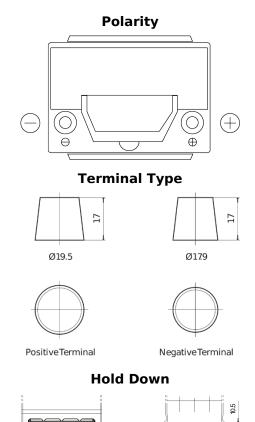

## **High-Tech TA654**

| Part number                    | TA654         |
|--------------------------------|---------------|
| Technology                     | Flooded       |
| EAN/GTIN                       | 3661024054140 |
| Voltage                        | 12 V          |
| Capacity                       | 65 Ah         |
| CCA                            | 580 A         |
| Length                         | 230 mm        |
| Width                          | 173 mm        |
| Height                         | 222 mm        |
| Box size                       | D23           |
| Polarity                       | ETN 0         |
| Terminal Type                  | EN taper post |
| Hold Down                      | Korean B1     |
| Weights (subject of variation) | 16.00 kg      |
|                                |               |