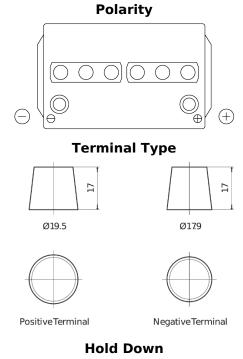

## **High-Tech TA680**

| Part number                    | TA680         |
|--------------------------------|---------------|
| Technology                     | Flooded       |
| EAN/GTIN                       | 3661024054324 |
| Voltage                        | 12 V          |
| Capacity                       | 68 Ah         |
| CCA                            | 650 A         |
| Length                         | 277 mm        |
| Width                          | 175 mm        |
| Height                         | 190 mm        |
| Box size                       | S68           |
| Polarity                       | ETN 0         |
| Terminal Type                  | EN taper post |
| Hold Down                      | B13           |
| Weights (subject of variation) | 17.00 kg      |