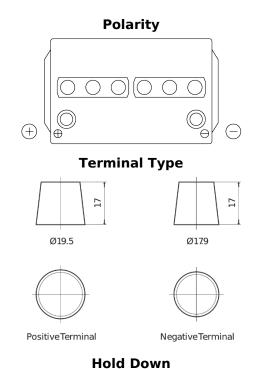

## High-Tech TA681

| Part number                    | TA681         |
|--------------------------------|---------------|
| Technology                     | Flooded       |
| EAN/GTIN                       | 3661024054317 |
| Voltage                        | 12 V          |
| Capacity                       | 68 Ah         |
| CCA                            | 650 A         |
| Length                         | 277 mm        |
| Width                          | 175 mm        |
| Height                         | 190 mm        |
| Box size                       | S68           |
| Polarity                       | ETN 1         |
| Terminal Type                  | EN taper post |
| Hold Down                      | B13           |
| Weights (subject of variation) | 17.00 kg      |