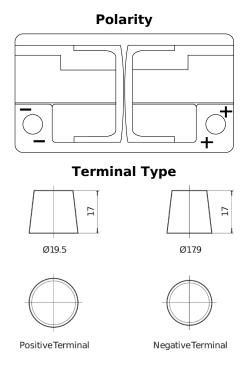

## **High-Tech TA722**

| Part number                    | TA722         |
|--------------------------------|---------------|
| Technology                     | Flooded       |
| EAN/GTIN                       | 3661024054287 |
| Voltage                        | 12 V          |
| Capacity                       | 72 Ah         |
| CCA                            | 720 A         |
| Length                         | 278 mm        |
| Width                          | 175 mm        |
| Height                         | 175 mm        |
| Box size                       | LB3           |
| Polarity                       | ETN 0         |
| Terminal Type                  | EN taper post |
| Hold Down                      | B13           |
| Weights (subject of variation) | 15.90 kg      |