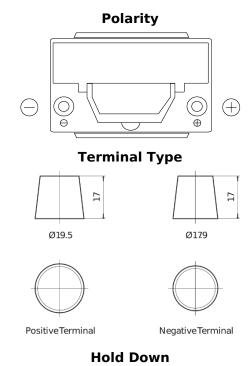

## **High-Tech TA754**

| Part number                    | TA754         |
|--------------------------------|---------------|
| Technology                     | Flooded       |
| EAN/GTIN                       | 3661024054164 |
| Voltage                        | 12 V          |
| Capacity                       | 75 Ah         |
| CCA                            | 630 A         |
| Length                         | 270 mm        |
| Width                          | 173 mm        |
| Height                         | 222 mm        |
| Box size                       | D26           |
| Polarity                       | ETN 0         |
| Terminal Type                  | EN taper post |
| Hold Down                      | Korean B1+B6  |
| Weights (subject of variation) | 17.40 kg      |