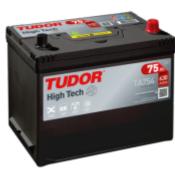

## **High-Tech TA754**

| Part number                    | TA754         |
|--------------------------------|---------------|
| Technology                     | Flooded       |
| EAN/GTIN                       | 3661024054164 |
| Voltage                        | 12 V          |
| Capacity                       | 75 Ah         |
| CCA                            | 630 A         |
| Length                         | 270 mm        |
| Width                          | 173 mm        |
| Height                         | 222 mm        |
| Box size                       | D26           |
| Polarity                       | ETN 0         |
| Terminal Type                  | EN taper post |
| Hold Down                      | Korean B1+B6  |
| Weights (subject of variation) | 17.40 kg      |