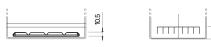

## **High-Tech TA754**

| Part number                    | TA754         |
|--------------------------------|---------------|
| Technology                     | Flooded       |
| EAN/GTIN                       | 3661024054164 |
| Voltage                        | 12 V          |
| Capacity                       | 75 Ah         |
| CCA                            | 630 A         |
| Length                         | 270 mm        |
| Width                          | 173 mm        |
| Height                         | 222 mm        |
| Box size                       | D26           |
| Polarity                       | ETN 0         |
| Terminal Type                  | EN taper post |
| Hold Down                      | Korean B1+B6  |
| Weights (subject of variation) | 17.40 kg      |