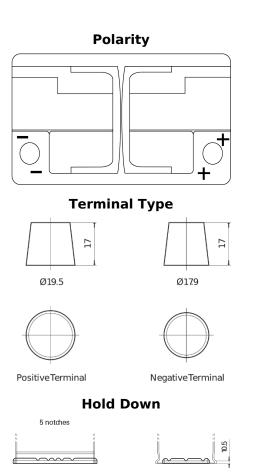

## **High-Tech TA770**

| Part number         | TA770         |
|---------------------|---------------|
| Technology          | Flooded       |
| EAN/GTIN            | 3661024054249 |
| Voltage             | 12 V          |
| Capacity            | 77 Ah         |
| CCA                 | 760 A         |
| Length              | 278 mm        |
| Width               | 175 mm        |
| Height              | 190 mm        |
| Box size            | L03           |
| Polarity            | ETN 0         |
| Terminal Type       | EN taper post |
| Hold Down           | B13           |
| Weights (subject of | 17.50 kg      |
| variation)          |               |
|                     |               |