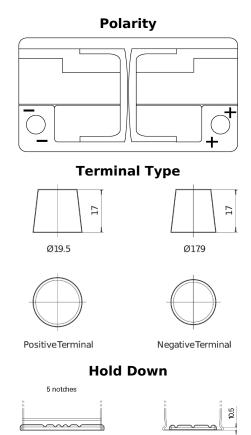

## **High-Tech TA852**

| Part number                    | TA852         |
|--------------------------------|---------------|
| Technology                     | Flooded       |
| EAN/GTIN                       | 3661024054294 |
| Voltage                        | 12 V          |
| Capacity                       | 85 Ah         |
| CCA                            | 800 A         |
| Length                         | 315 mm        |
| Width                          | 175 mm        |
| Height                         | 175 mm        |
| Box size                       | LB4           |
| Polarity                       | ETN 0         |
| Terminal Type                  | EN taper post |
| Hold Down                      | B13           |
| Weights (subject of variation) | 18.60 kg      |