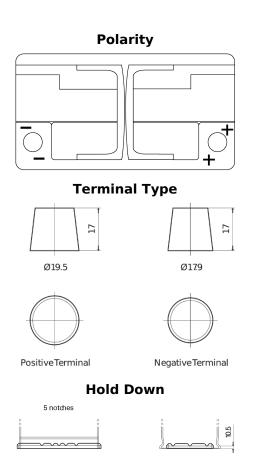

## High-Tech TA900

| Part number                    | TA900         |
|--------------------------------|---------------|
| Technology                     | Flooded       |
| EAN/GTIN                       | 3661024056472 |
| Voltage                        | 12 V          |
| Capacity                       | 90 Ah         |
| CCA                            | 720 A         |
| Length                         | 315 mm        |
| Width                          | 175 mm        |
| Height                         | 190 mm        |
| Box size                       | L04           |
| Polarity                       | ETN 0         |
| Terminal Type                  | EN taper post |
| Hold Down                      | B13           |
| Weights (subject of variation) | 19.50 kg      |
|                                |               |