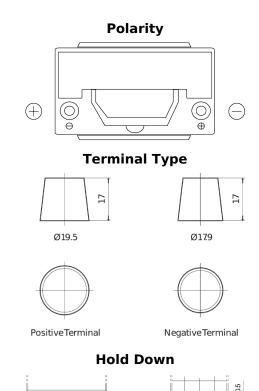

## **High-Tech TA954**

| Part number                    | TA954         |
|--------------------------------|---------------|
| Technology                     | Flooded       |
| EAN/GTIN                       | 3661024054188 |
| Voltage                        | 12 V          |
| Capacity                       | 95 Ah         |
| CCA                            | 800 A         |
| Length                         | 306 mm        |
| Width                          | 173 mm        |
| Height                         | 222 mm        |
| Box size                       | D31           |
| Polarity                       | ETN 0         |
| Terminal Type                  | EN taper post |
| Hold Down                      | Korean B1     |
| Weights (subject of variation) | 21.40 kg      |