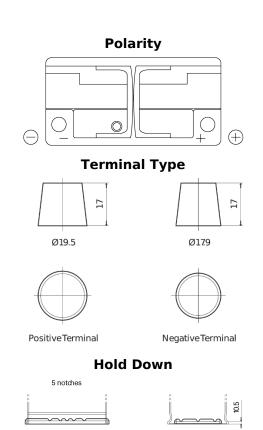

## Technica TB1100

| Part number                    | TB1100        |
|--------------------------------|---------------|
| Technology                     | Flooded       |
| EAN/GTIN                       | 3661024056236 |
| Voltage                        | 12 V          |
| Capacity                       | 110 Ah        |
| CCA                            | 850 A         |
| Length                         | 392 mm        |
| Width                          | 175 mm        |
| Height                         | 190 mm        |
| Box size                       | L06           |
| Polarity                       | ETN 0         |
| Terminal Type                  | EN taper post |
| Hold Down                      | B13           |
| Weights (subject of variation) | 26.30 kg      |
|                                |               |