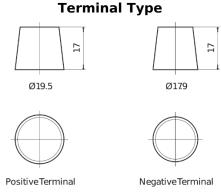

## **Technica TB320**

| Part number                    | TB320         |
|--------------------------------|---------------|
| Technology                     | Flooded       |
| EAN/GTIN                       | 3661024054478 |
| Voltage                        | 12 V          |
| Capacity                       | 32 Ah         |
| CCA                            | 270 A         |
| Length                         | 178 mm        |
| Width                          | 135 mm        |
| Height                         | 225 mm        |
| Box size                       | E01           |
| Polarity                       | ETN 0         |
| Terminal Type                  | EN taper post |
| Hold Down                      | B1            |
| Weights (subject of variation) | 9.60 kg       |