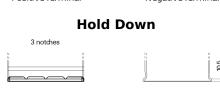

## **Technica TB320**

| Part number                    | TB320         |
|--------------------------------|---------------|
| Technology                     | Flooded       |
| EAN/GTIN                       | 3661024054478 |
| Voltage                        | 12 V          |
| Capacity                       | 32 Ah         |
| CCA                            | 270 A         |
| Length                         | 178 mm        |
| Width                          | 135 mm        |
| Height                         | 225 mm        |
| Box size                       | E01           |
| Polarity                       | ETN 0         |
| Terminal Type                  | EN taper post |
| Hold Down                      | B1            |
| Weights (subject of variation) | 9.60 kg       |