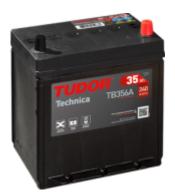

## Technica TB356A

~ •

| Part number                    | TB356A         |
|--------------------------------|----------------|
| Technology                     | Flooded        |
| EAN/GTIN                       | 3661024054881  |
| Voltage                        | 12 V           |
| Capacity                       | 35 Ah          |
| CCA                            | 240 A          |
| Length                         | 187 mm         |
| Width                          | 127 mm         |
| Height                         | 220 mm         |
| Box size                       | B19            |
| Polarity                       | ETN 0          |
| Terminal Type                  | JIS taper post |
| Hold Down                      | Korean B1 Long |
| Weights (subject of variation) | 8.90 kg        |
|                                |                |