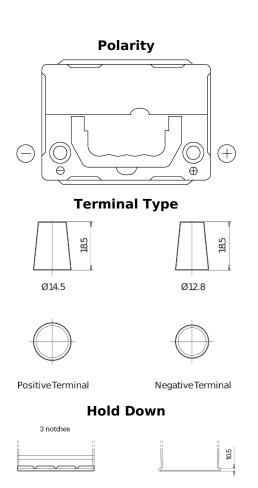

## Technica TB356A

~ •

| Part number                    | TB356A         |
|--------------------------------|----------------|
| Technology                     | Flooded        |
| EAN/GTIN                       | 3661024054881  |
| Voltage                        | 12 V           |
| Capacity                       | 35 Ah          |
| CCA                            | 240 A          |
| Length                         | 187 mm         |
| Width                          | 127 mm         |
| Height                         | 220 mm         |
| Box size                       | B19            |
| Polarity                       | ETN 0          |
| Terminal Type                  | JIS taper post |
| Hold Down                      | Korean B1 Long |
| Weights (subject of variation) | 8.90 kg        |
|                                |                |