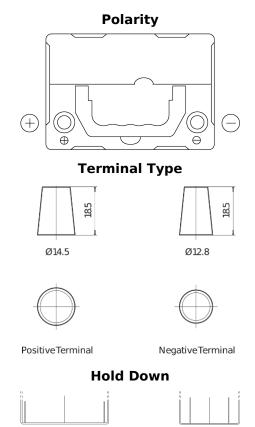

## **Technica TB357**

| Part number                    | TB357          |
|--------------------------------|----------------|
| Technology                     | Flooded        |
| EAN/GTIN                       | 3661024054348  |
| Voltage                        | 12 V           |
| Capacity                       | 35 Ah          |
| CCA                            | 240 A          |
| Length                         | 187 mm         |
| Width                          | 127 mm         |
| Height                         | 220 mm         |
| Box size                       | B19            |
| Polarity                       | ETN 1          |
| Terminal Type                  | JIS taper post |
| Hold Down                      | В0             |
| Weights (subject of variation) | 8.90 kg        |
|                                |                |