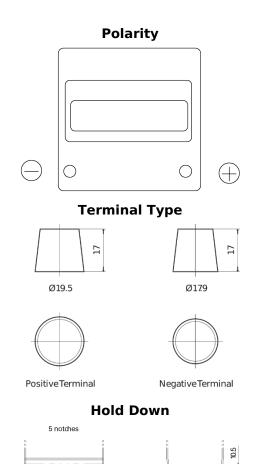

## **Technica TB440**

| 5                              | TD 440        |
|--------------------------------|---------------|
| Part number                    | TB440         |
| Technology                     | Flooded       |
| EAN/GTIN                       | 3661024054508 |
| Voltage                        | 12 V          |
| Capacity                       | 44 Ah         |
| CCA                            | 400 A         |
| Length                         | 175 mm        |
| Width                          | 175 mm        |
| Height                         | 190 mm        |
| Box size                       | L00           |
| Polarity                       | ETN 0         |
| Terminal Type                  | EN taper post |
| Hold Down                      | B13           |
| Weights (subject of variation) | 10.70 kg      |