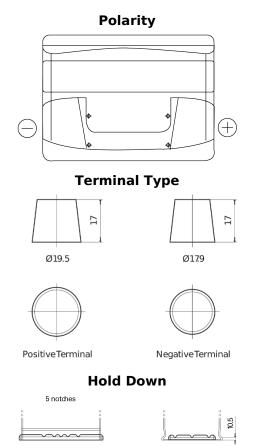

## **Technica TB442**

| Part number                    | TB442         |
|--------------------------------|---------------|
| Technology                     | Flooded       |
| EAN/GTIN                       | 3661024054607 |
| Voltage                        | 12 V          |
| Capacity                       | 44 Ah         |
| CCA                            | 420 A         |
| Length                         | 207 mm        |
| Width                          | 175 mm        |
| Height                         | 175 mm        |
| Box size                       | LB1           |
| Polarity                       | ETN 0         |
| Terminal Type                  | EN taper post |
| Hold Down                      | B13           |
| Weights (subject of variation) | 10.60 kg      |