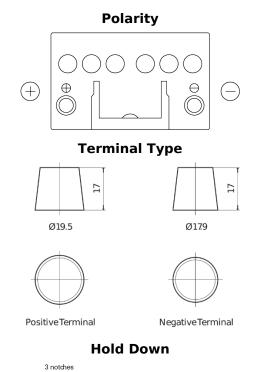

## **Technica TB451**

| Part number                    | TB451         |
|--------------------------------|---------------|
| Technology                     | Flooded       |
| EAN/GTIN                       | 3661024054485 |
| Voltage                        | 12 V          |
| Capacity                       | 45 Ah         |
| CCA                            | 330 A         |
| Length                         | 220 mm        |
| Width                          | 135 mm        |
| Height                         | 225 mm        |
| Box size                       | E02           |
| Polarity                       | ETN 1         |
| Terminal Type                  | EN taper post |
| Hold Down                      | B1            |
| Weights (subject of variation) | 12.50 kg      |
|                                |               |