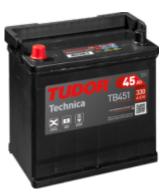

## **Technica TB451**

| Part number                    | TB451         |
|--------------------------------|---------------|
| Technology                     | Flooded       |
| EAN/GTIN                       | 3661024054485 |
| Voltage                        | 12 V          |
| Capacity                       | 45 Ah         |
| CCA                            | 330 A         |
| Length                         | 220 mm        |
| Width                          | 135 mm        |
| Height                         | 225 mm        |
| Box size                       | E02           |
| Polarity                       | ETN 1         |
| Terminal Type                  | EN taper post |
| Hold Down                      | B1            |
| Weights (subject of variation) | 12.50 kg      |
|                                |               |