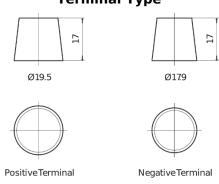

## **Technica TB454**

| Part number                    | TB454         |
|--------------------------------|---------------|
| Technology                     | Flooded       |
| EAN/GTIN                       | 3661024054379 |
| Voltage                        | 12 V          |
| Capacity                       | 45 Ah         |
| CCA                            | 330 A         |
| Length                         | 237 mm        |
| Width                          | 127 mm        |
| Height                         | 227 mm        |
| Box size                       | B24           |
| Polarity                       | ETN 0         |
| Terminal Type                  | EN taper post |
| Hold Down                      | В0            |
| Weights (subject of variation) | 11.40 kg      |
|                                |               |