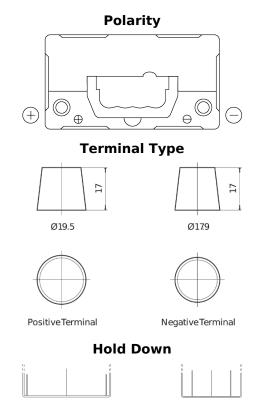

## **Technica TB455**

| Part number                    | TB455         |
|--------------------------------|---------------|
| Technology                     | Flooded       |
| EAN/GTIN                       | 3661024054386 |
| Voltage                        | 12 V          |
| Capacity                       | 45 Ah         |
| CCA                            | 330 A         |
| Length                         | 237 mm        |
| Width                          | 127 mm        |
| Height                         | 227 mm        |
| Box size                       | B24           |
| Polarity                       | ETN 1         |
| Terminal Type                  | EN taper post |
| Hold Down                      | В0            |
| Weights (subject of variation) | 11.40 kg      |