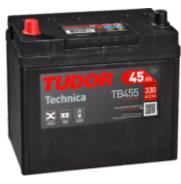

## **Technica TB455**

| Part number                    | TB455         |
|--------------------------------|---------------|
| Technology                     | Flooded       |
| EAN/GTIN                       | 3661024054386 |
| Voltage                        | 12 V          |
| Capacity                       | 45 Ah         |
| CCA                            | 330 A         |
| Length                         | 237 mm        |
| Width                          | 127 mm        |
| Height                         | 227 mm        |
| Box size                       | B24           |
| Polarity                       | ETN 1         |
| Terminal Type                  | EN taper post |
| Hold Down                      | В0            |
| Weights (subject of variation) | 11.40 kg      |