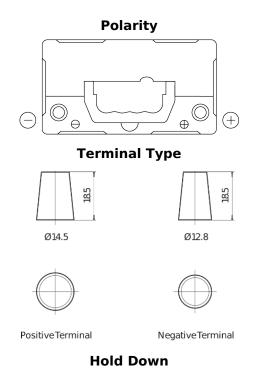

## **Technica TB456**

| Part number                    | TB456          |
|--------------------------------|----------------|
| Technology                     | Flooded        |
| EAN/GTIN                       | 3661024054355  |
| Voltage                        | 12 V           |
| Capacity                       | 45 Ah          |
| CCA                            | 330 A          |
| Length                         | 237 mm         |
| Width                          | 127 mm         |
| Height                         | 227 mm         |
| Box size                       | B24            |
| Polarity                       | ETN 0          |
| Terminal Type                  | JIS taper post |
| Hold Down                      | В0             |
| Weights (subject of variation) | 11.40 kg       |