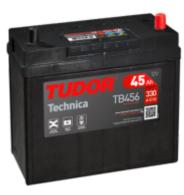

## **Technica TB456**

| Part number                    | TB456          |
|--------------------------------|----------------|
| Technology                     | Flooded        |
| EAN/GTIN                       | 3661024054355  |
| Voltage                        | 12 V           |
| Capacity                       | 45 Ah          |
| CCA                            | 330 A          |
| Length                         | 237 mm         |
| Width                          | 127 mm         |
| Height                         | 227 mm         |
| Box size                       | B24            |
| Polarity                       | ETN 0          |
| Terminal Type                  | JIS taper post |
| Hold Down                      | В0             |
| Weights (subject of variation) | 11.40 kg       |