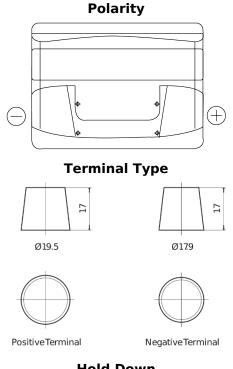

## **Technica TB500**

| Part number                    | TB500         |
|--------------------------------|---------------|
| Technology                     | Flooded       |
| EAN/GTIN                       | 3661024054515 |
| Voltage                        | 12 V          |
| Capacity                       | 50 Ah         |
| CCA                            | 450 A         |
| Length                         | 207 mm        |
| Width                          | 175 mm        |
| Height                         | 190 mm        |
| Box size                       | L01           |
| Polarity                       | ETN 0         |
| Terminal Type                  | EN taper post |
| Hold Down                      | B13           |
| Weights (subject of variation) | 12.10 kg      |
|                                |               |