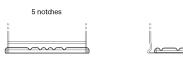

## **Technica TB500**

| Part number                    | TB500         |
|--------------------------------|---------------|
| Technology                     | Flooded       |
| EAN/GTIN                       | 3661024054515 |
| Voltage                        | 12 V          |
| Capacity                       | 50 Ah         |
| CCA                            | 450 A         |
| Length                         | 207 mm        |
| Width                          | 175 mm        |
| Height                         | 190 mm        |
| Box size                       | L01           |
| Polarity                       | ETN 0         |
| Terminal Type                  | EN taper post |
| Hold Down                      | B13           |
| Weights (subject of variation) | 12.10 kg      |
|                                |               |

## **Hold Down**

Design, features and specifications are subject to change without notice. We disclaim any representation or warranty, express or implied, concerning the data or recommendations, and in no event shall be liable for any loss or damage claimed to have arisen as a result. Some products may not be available in your local market.