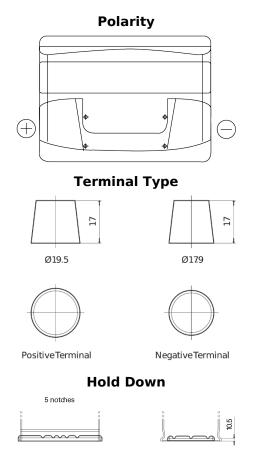

## **Technica TB501**

| Part number                    | TB501         |
|--------------------------------|---------------|
| Technology                     | Flooded       |
| EAN/GTIN                       | 3661024054522 |
| Voltage                        | 12 V          |
| Capacity                       | 50 Ah         |
| CCA                            | 450 A         |
| Length                         | 207 mm        |
| Width                          | 175 mm        |
| Height                         | 190 mm        |
| Box size                       | L01           |
| Polarity                       | ETN 1         |
| Terminal Type                  | EN taper post |
| Hold Down                      | B13           |
| Weights (subject of variation) | 12.20 kg      |