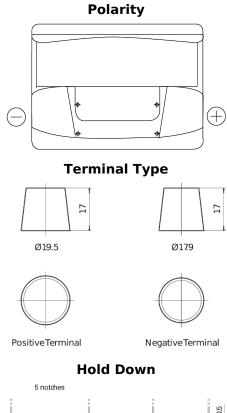

## **Standard CC550**

| Part number                    | CC550         |
|--------------------------------|---------------|
| Technology                     | Flooded       |
| EAN/GTIN                       | 3661024014809 |
| Voltage                        | 12 V          |
| Capacity                       | 55 Ah         |
| CCA                            | 460 A         |
| Length                         | 242 mm        |
| Width                          | 175 mm        |
| Height                         | 190 mm        |
| Box size                       | L02           |
| Polarity                       | ETN 0         |
| Terminal Type                  | EN taper post |
| Hold Down                      | B13           |
| Weights (subject of variation) | 13.30 kg      |