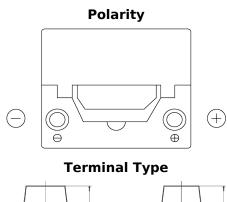

## **Technica TB504**

| Part number                    | TB504         |
|--------------------------------|---------------|
| Technology                     | Flooded       |
| EAN/GTIN                       | 3661024054409 |
| Voltage                        | 12 V          |
| Capacity                       | 50 Ah         |
| CCA                            | 360 A         |
| Length                         | 200 mm        |
| Width                          | 173 mm        |
| Height                         | 222 mm        |
| Box size                       | D20           |
| Polarity                       | ETN 0         |
| Terminal Type                  | EN taper post |
| Hold Down                      | Korean B1     |
| Weights (subject of variation) | 12.90 kg      |