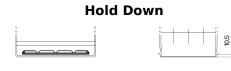

## **Technica TB504**

| Part number                    | TB504         |
|--------------------------------|---------------|
| Technology                     | Flooded       |
| EAN/GTIN                       | 3661024054409 |
| Voltage                        | 12 V          |
| Capacity                       | 50 Ah         |
| CCA                            | 360 A         |
| Length                         | 200 mm        |
| Width                          | 173 mm        |
| Height                         | 222 mm        |
| Box size                       | D20           |
| Polarity                       | ETN 0         |
| Terminal Type                  | EN taper post |
| Hold Down                      | Korean B1     |
| Weights (subject of variation) | 12.90 kg      |