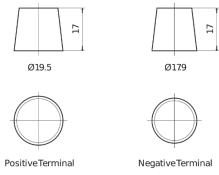

## **Technica TB504**

| Part number                    | TB504         |
|--------------------------------|---------------|
| Technology                     | Flooded       |
| EAN/GTIN                       | 3661024054409 |
| Voltage                        | 12 V          |
| Capacity                       | 50 Ah         |
| CCA                            | 360 A         |
| Length                         | 200 mm        |
| Width                          | 173 mm        |
| Height                         | 222 mm        |
| Box size                       | D20           |
| Polarity                       | ETN 0         |
| Terminal Type                  | EN taper post |
| Hold Down                      | Korean B1     |
| Weights (subject of variation) | 12.90 kg      |